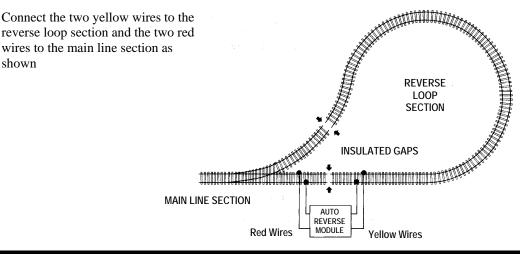

#### WIRING

WARRANTY AND REPAIR

If you believe your Auto Reverse Module is faulty, please telephone us in the first instance. We will advise you of your best course of action. If it involves sending anything back, please send it to the address below via insured post and packed securely.